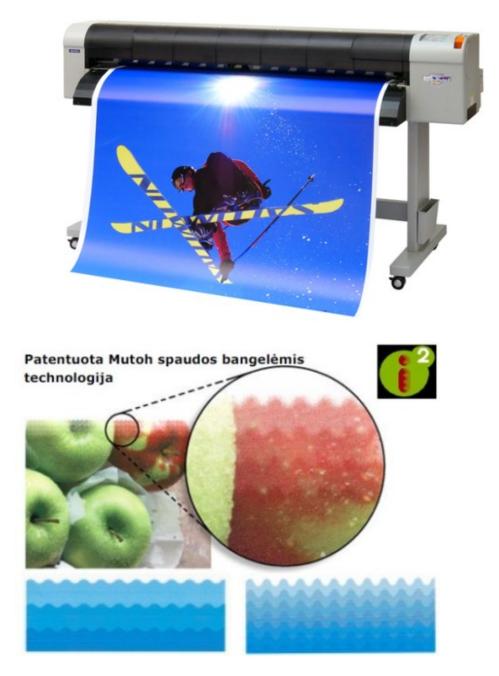

We print various size prints (to 120 cm width) with "ValueJet" printer and using "Eco ultra" inks, on different materials (paper, adhesive pellicle, sheet, etc.). "Mutoh" technology ensures you a perfectly flat colors, rašalo kiekis paskirstomas dalimis, this allows reach wider range of colors and print on difficult materials.

Printer ValueJet Printing technology "Mutoh"

Plotter and cut letters, logos on different width, height, thick pellicle (up to 80 cm wide). Plotters

use tangential technology. This technology reaches more fine detail, accuracy on fonts, better quality and wider opportunities to cut through very thick and harder materials.